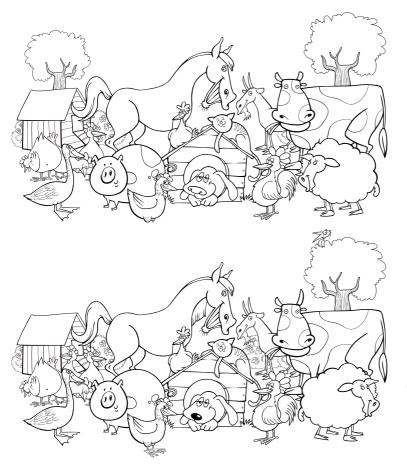

## FIND 10 DIFFERENCES

Can you color the two images AND find 10 differences within the two images?

Can you count how many different aniamals are in the image?

Did you know we have interactive exhibits in our Discovery Center that cover a lot of these animals! Be sure to complete this activity and bring it in (once we re-open) for half price off your admission price!